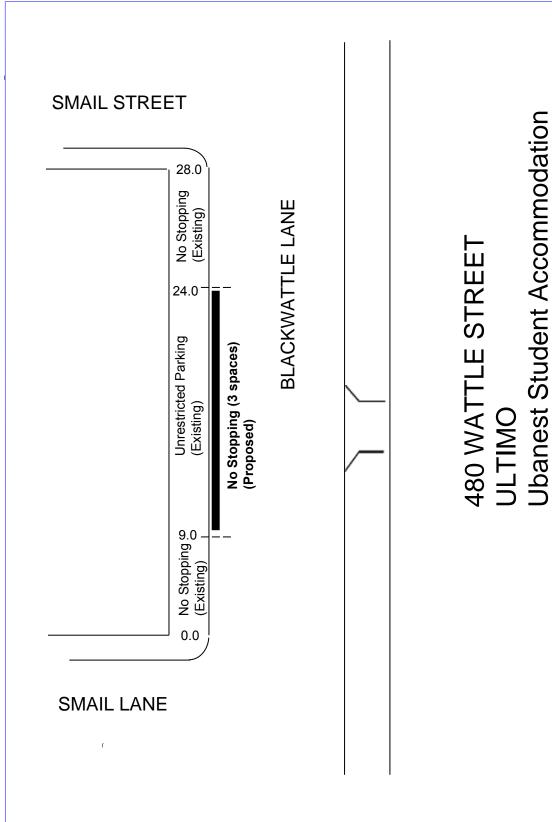

## RECOMMENDATION

It is recommended that the Committee endorse the reallocation of parking on the western side of Blackwattle Lane, Ultimo between the points 9 metres and 24 metres (3 car spaces) north of Smail Lane as "No Stopping".

## **BACKGROUND**

GTA Consultants on behalf of the owners of 483 Wattle Street Ultimo has requested consideration of the installation of "No Stopping" in Blackwattle Lane to facilitate access to the driveway leading to the loading area for the property.

#### COMMENTS

The kerb space on the western side of Blackwattle Lane, Ultimo between Smail Lane and Smail Street is currently unrestricted for parking.

Under existing conditions, when a vehicle parks in Blackwattle Lane, vehicular access to the loading area is restricted.

On-site inspection shows there is a need to provide a 'No Stopping' restriction to maintain rear-lane property access.